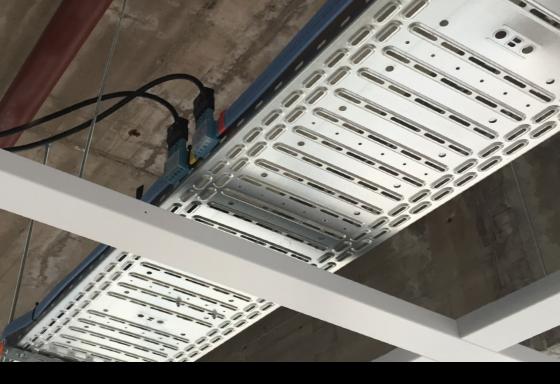

The size of datacenters are becoming bigger and bigger. During building and installation many contractors are working at site under high stressed

conditions. Illuxtron has designed a Plug & Play Flat cable system which give you the possibility to minimize installation faults and save on installation time.