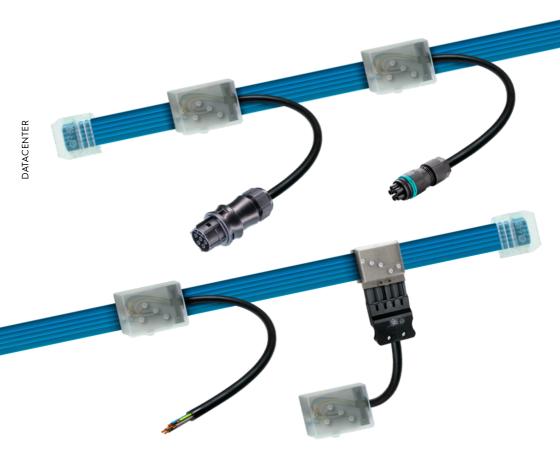

The size of datacenters are becoming bigger and bigger. During building and installation many contractors are working at site under high stressed

conditions. Illuxtron has designed a Plug & Play Flat cable system which give you the possibility to minimize installation faults and save on installation time.