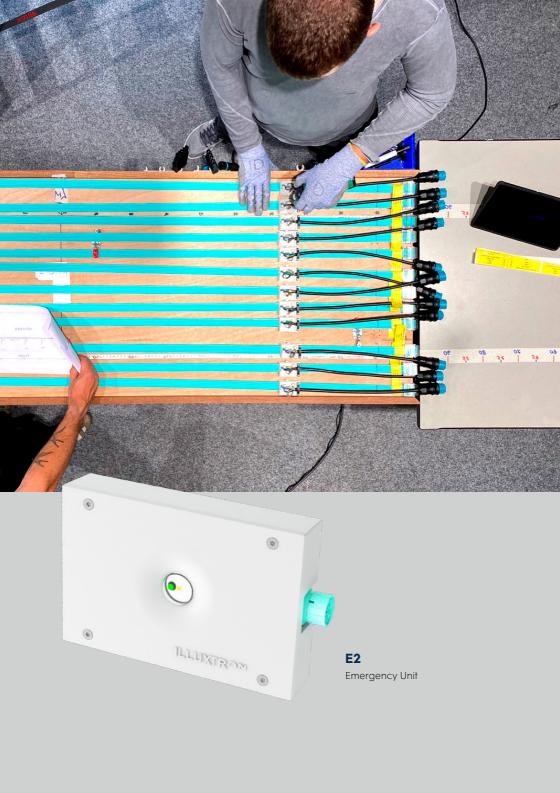

The size of datacenters are becoming bigger and bigger. During building and installation many contractors are working at site under high stressed

conditions. Illuxtron has designed a Plug & Play Flat cable system which give you the possibility to minimize installation faults and save on installation time.