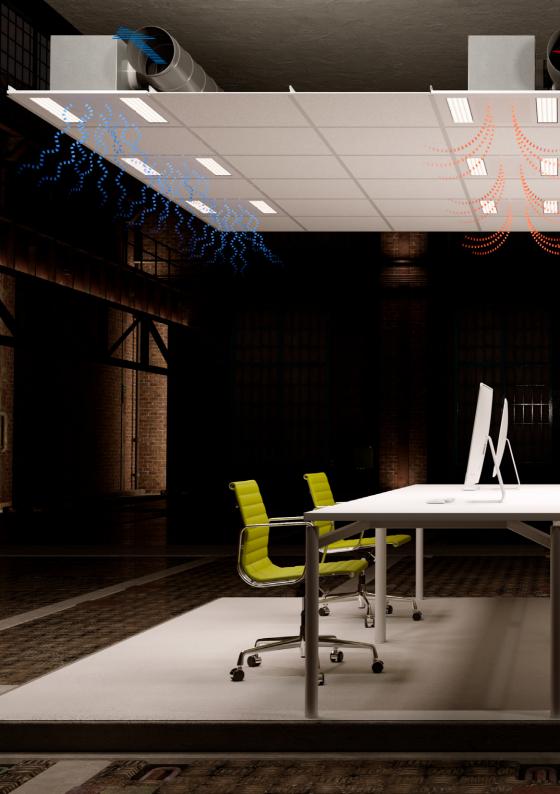

Before, with separate air ventilation and lighting

After, with Linessa Air and integrated ventilation.

All products are developed by our own people and then assembled in various workshops by people with a disadvantage on the labor market. The range is aimed at the higher market segment and guarantees the use of high quality materials, resulting in a warranty of 7 years. 7 years warranty can be guaranteed.