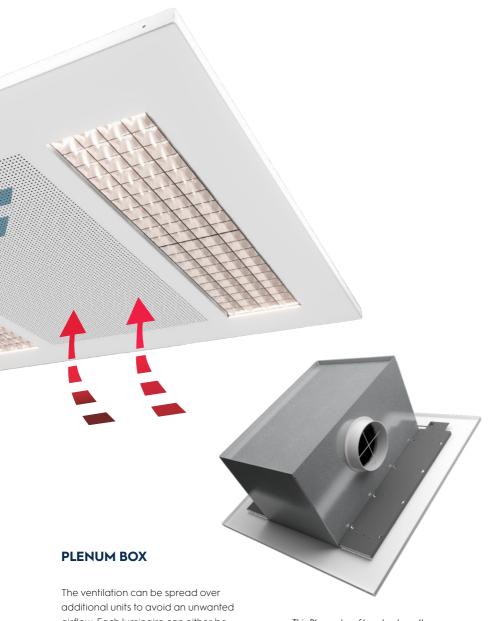

additional units to avoid an unwanted airflow. Each luminaire can either be used for blowing air in the room or to let the air escape from the room.

This Plenum box fits not only on the Orange Climate systems but also to any other professional Climate system in the market.