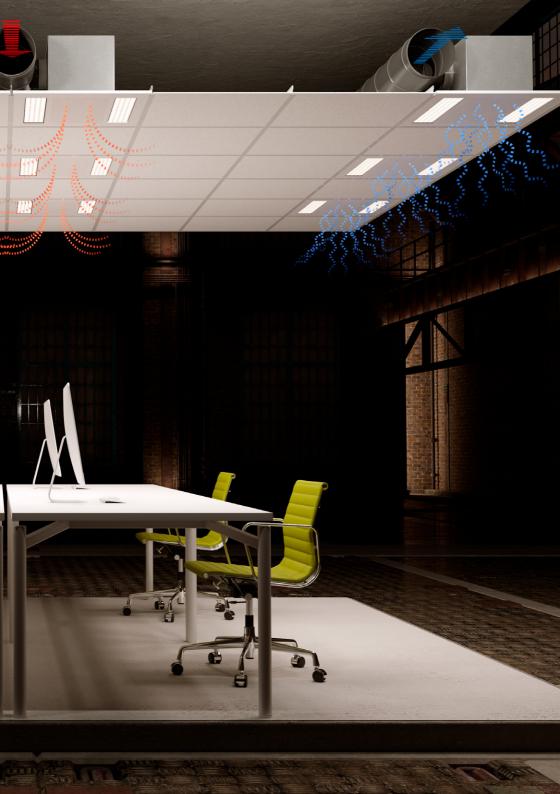

## Lighting with integrated ventilation

A unique combination of both lighting product and a ventilation system, which results in a clean ceiling design. OrangeClimate and Illuxtron International collaborated in such a way that both their best products fit seamlessly together.

additional units to avoid an unwanted airflow. Each luminaire can either be used for blowing air in the room or to let the air escape from the room.

This Plenum box fits not only on the Orange Climate systems but also to any other professional Climate system in the market.