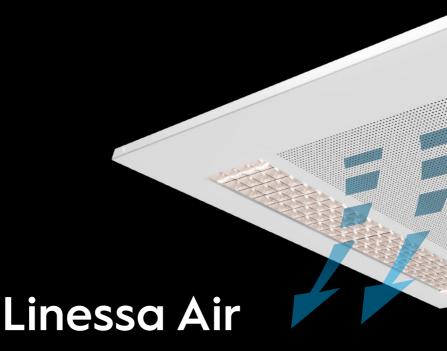

## Lighting with integrated ventilation

A unique combination of both lighting product and a ventilation system, which results in a clean ceiling design. OrangeClimate and Illuxtron International collaborated in such a way that both their best products fit seamlessly together.