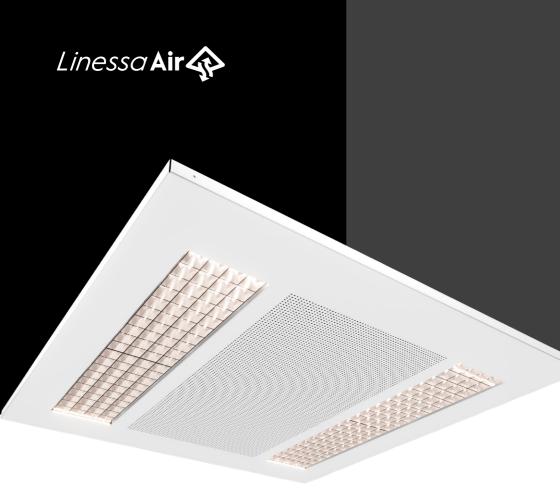

## Lighting with integrated ventilation

A unique combination of both lighting product and a ventilation system, which results in a clean ceiling design. OrangeClimate and Illuxtron International collaborated in such a way that both their best products fit seamlessly together.