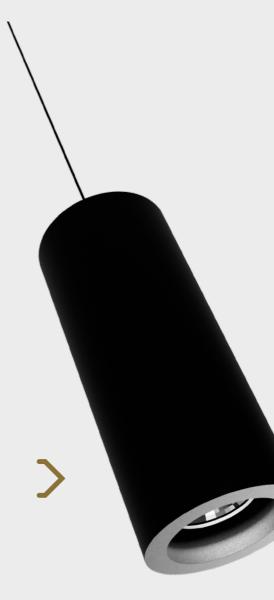

# EXAMPLE OF MAKING IT YOUR OWN: FLUXE 75 PENDANT

Illuxtron has the Cylinder CL 100 that is surface mounted, but it has a fixed height. For a project with a cove, we designed a flexible solution. We added a regular 75mm spot (Fluxe/Linea etc) to a tailormade aluminium tube. We are now super flexible and can do different heights, colours or even pendant versions.