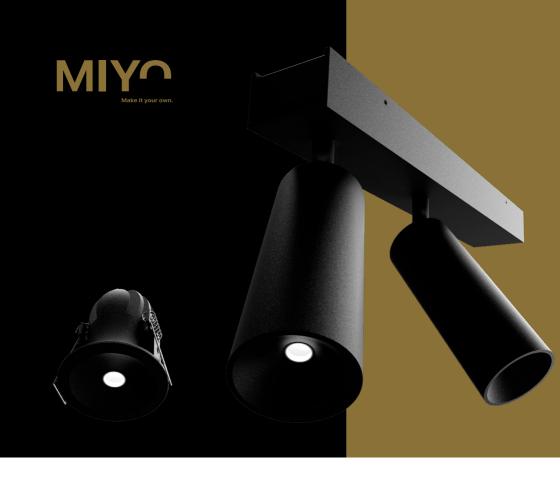

## **EXAMPLE OF MAKING IT YOUR OWN: POINTER SPOT SM**

The Pointer is an amazing recessed spot with a nearly invisible light source thanks to the special lens technology. But why not use it as a stylish surface mounted twin spot? By using our existing technology and custom made CNC parts we were able to fulfil the customers project requirements.