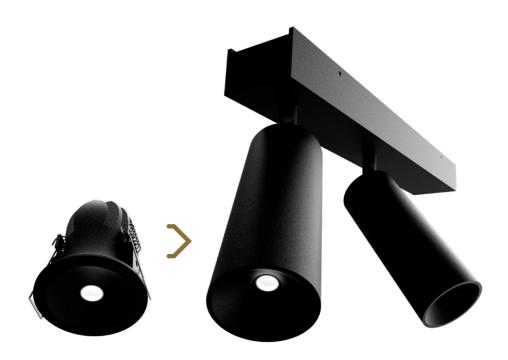

## **EXAMPLE OF MAKING IT YOUR OWN: POINTER SPOT SM**

The Pointer is an amazing recessed spot with a nearly invisible light source thanks to the special lens technology. But why not use it as a stylish surface mounted twin spot? By using our existing technology and custom made CNC parts we were able to fulfil the customers project requirements.